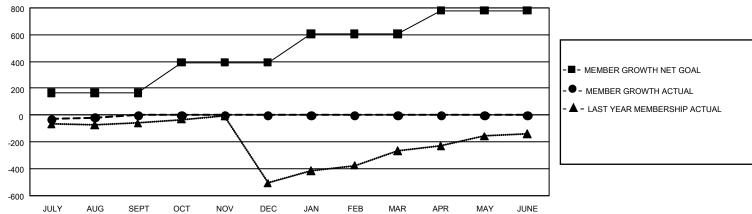

## GMT Constitutional Area 8, Group A

REPORT DOES NOT INCLUDE CLUBS IN UNDISTRICTED AREAS.

| Clubs                 |               |           |               | Members               |                         |                         |                                                    |
|-----------------------|---------------|-----------|---------------|-----------------------|-------------------------|-------------------------|----------------------------------------------------|
| RESULTS FOR 2023-2024 |               |           |               | RESULTS FOR 2023-2024 |                         |                         |                                                    |
| QUARTER               | NEW CLUB GOAL | NEW CLUBS | DROPPED CLUBS | QUARTER MEM           | IBER GROWTH NET<br>GOAL | MEMBER GROWTH<br>ACTUAL | DROPPED MEMBERS<br>ACTUAL (including<br>transfers) |
| JULY/AUG/SEPT         | 21            | 3         | 3             | JULY/AUG/SEPT         | 167                     | 189                     | 191                                                |
| OCT/NOV/DEC           | 30            | 0         | 0             | OCT/NOV/DEC           | 225                     | 0                       | 0                                                  |
| JAN/FEB/MAR           | 24            | 0         | 0             | JAN/FEB/MAR           | 215                     | 0                       | 0                                                  |
| APR/MAY/JUNE          | 6             | 0         | 0             | APR/MAY/JUNE          | 174                     | 0                       | 0                                                  |