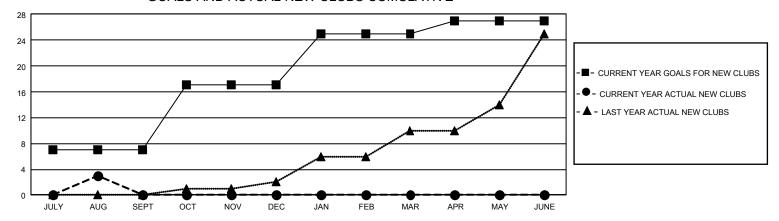

## GMT Constitutional Area 8, Group A

REPORT DOES NOT INCLUDE CLUBS IN UNDISTRICTED AREAS.

| Clubs                 |               |           |               | Members               |                         |                         |                                                    |
|-----------------------|---------------|-----------|---------------|-----------------------|-------------------------|-------------------------|----------------------------------------------------|
| RESULTS FOR 2023-2024 |               |           |               | RESULTS FOR 2023-2024 |                         |                         |                                                    |
| QUARTER               | NEW CLUB GOAL | NEW CLUBS | DROPPED CLUBS | QUARTER MEM           | IBER GROWTH NET<br>GOAL | MEMBER GROWTH<br>ACTUAL | DROPPED MEMBERS<br>ACTUAL (including<br>transfers) |
| JULY/AUG/SEPT         | 21            | 3         | 3             | JULY/AUG/SEPT         | 167                     | 189                     | 191                                                |
| OCT/NOV/DEC           | 30            | 0         | 0             | OCT/NOV/DEC           | 225                     | 0                       | 0                                                  |
| JAN/FEB/MAR           | 24            | 0         | 0             | JAN/FEB/MAR           | 215                     | 0                       | 0                                                  |
| APR/MAY/JUNE          | 6             | 0         | 0             | APR/MAY/JUNE          | 174                     | 0                       | 0                                                  |